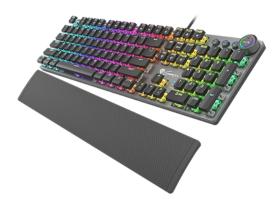

A mechanical gaming keyboard with extremely fast response time which allows simultaneous pressing of all keys (N-Key rollover). Keyboard is equipped with full RGB backlight and software which allows recording of macros and assigning different functions.

## PRODUCT FEATURES:

- Alluminum body
- RGB backlight with PRISMO effect
- 13 backlight modes
- N-key rollover
- Multimedia keys
- Windows key lock function
- Foldable feet
- Anti-slip rubber feet
- Backlight mode volume knob
- Modern design
- Double Injection Key Caps
- Detachable palm rest
- Gaming software
- Built-in memory