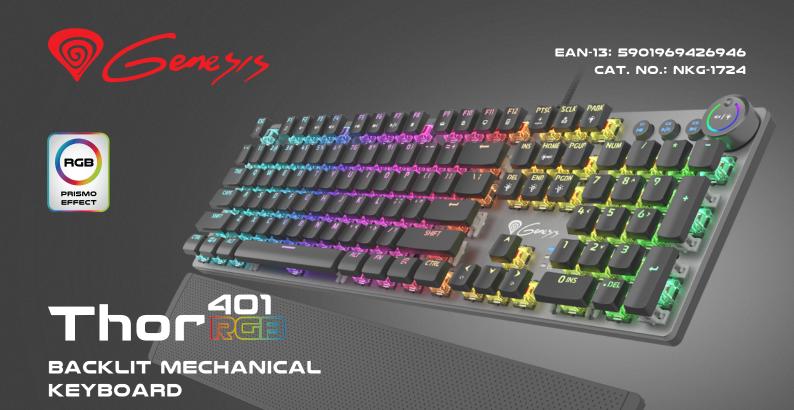

A mechanical gaming keyboard with extremely fast response time which allows simultaneous pressing of all keys (N-Key rollover). Keyboard is equipped with full RGB backlight and software which allows recording of macros and assigning different functions.

## PRODUCT FEATURES:

- Alluminum body
- RGB backlight with PRISMO effect
- 13 backlight modes
- N-key rollover
- Multimedia keys
- Windows key lock function
- Foldable feet
- Anti-slip rubber feet
- Backlight mode volume knob
- Modern design
- Double Injection Key Caps
- Detachable palm rest
- Gaming software
- Built-in memory

## PRODUCT SPECIFICATION:

| Communication with PC      | Wired                                    |
|----------------------------|------------------------------------------|
| Keys mechanism             | Mechanical                               |
| Туре                       | Kailh Brown                              |
| USB                        | USB                                      |
| Cable Length               | 1,6 m                                    |
| Dimensions                 | 435 x 193 x 34 mm                        |
| Keys Number                | 108                                      |
| Multimedia Keys Number     | 12                                       |
| Pressing force             | 45 g (+/- 10 g)                          |
| Response time              | 8 ms                                     |
| Actuation point            | 2,0 mm (+/- 0,6 mm)                      |
| Number of backlight colors | RGB 16 million                           |
| System Requirements        | Windows® XP/Vista/7/8/10, Linux, Android |