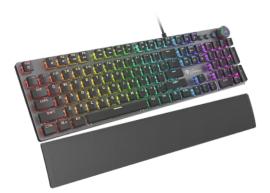

A mechanical gaming keyboard with extremely fast response time which allows simultaneous pressing of all keys (N-Key rollover). Keyboard is equipped with full RGB backlight and software which allows recording of macros and assigning different functions.

## PRODUCT FEATURES:

- Alluminum body
- RGB backlight with PRISMO effect
- 13 backlight modes
- N-key rollover
- Multimedia keys
- Windows key lock function
- Foldable feet
- Anti-slip rubber feet
- Backlight mode volume knob
- Modern design
- Double Injection Key Caps
- Detachable palm rest
- Gaming software
- Built-in memory